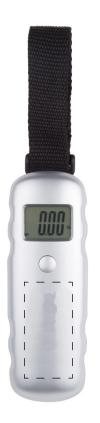

## Item # LB-61 LUGGAGE SCALE

Item color:

quantity:

## LAYOUT

LAYOUT RATIO: 50%

Dotted Imprint area Guideline Will Not Print

## SCREENING IMPRINT AREA : 1-1/2"W X5/8"H

| ARTWORK        | ACTUAL LOGO SIZE: Approx. | 2ND LOGO SIZE: Approx. |              | Single Location | Multiple Locations |
|----------------|---------------------------|------------------------|--------------|-----------------|--------------------|
|                | Imprint method:           | Laser Engraving        | Screening in | VIBRA           | PRINT              |
| ARTWORK RATIO: | 250%                      | Deboss                 | Hot Stamp in | Embroidery      | Heat Transfer      |